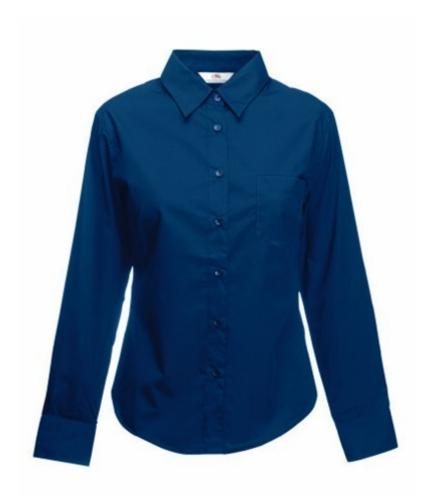

# FRUIT OF THE LOOM, LADIES LS POPLIN SHIRT, WOMEN'S BUSINESS SHIRT, TEE SHIRT, 2XL

## **Specification**

Fruit of the Loom, Ladies LS Poplin Shirt, women's business shirt, tee shirt, 2XL. Women's long sleeve business shirt, made up of 55% cotton and 45% polyester, slightly waist-high, button-down shirt colors, adequate collar in shirt color as well as cuffs. Easy to maintain, not crowded. Branding: embroidery, flex, flock